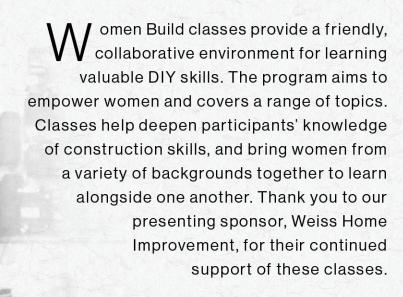

# women build classes

"The classes have really taught me how to use different tools and given me the confidence boost I needed. I still have a lot to learn, but I'm looking forward to spring when classes start up again."

- Ruth, class participant

Over **50** women attended at least one Women Build class in 2023, allowing them to expand their skill sets while forming new relationships.